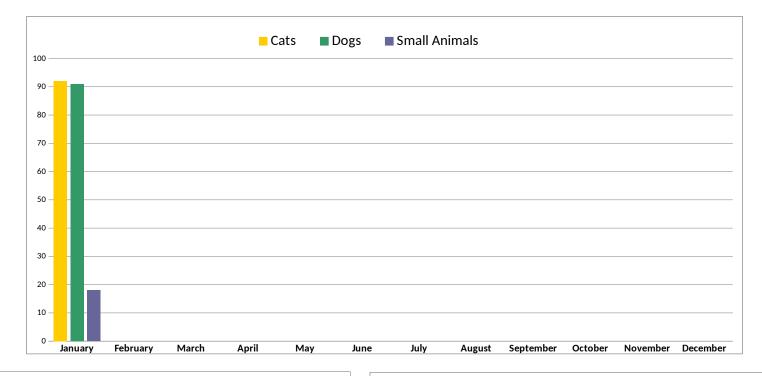

### CMHS 2020 Intake Data

| Source           | Species       | January | February | March | April | May | June | July | August | September | October | November | December | YTD |
|------------------|---------------|---------|----------|-------|-------|-----|------|------|--------|-----------|---------|----------|----------|-----|
| Stray            | Cats          | 36      |          |       |       |     |      |      |        |           |         |          |          | 36  |
|                  | Dogs          | 38      |          |       |       |     |      |      |        |           |         |          |          | 38  |
|                  | Small Animals | 1       |          |       |       |     |      |      |        |           |         |          |          | 1   |
| Owner Surrender  | Cats          | 46      |          |       |       |     |      |      |        |           |         |          |          | 46  |
|                  | Dogs          | 34      |          |       |       |     |      |      |        |           |         |          |          | 34  |
|                  | Small Animals | 16      |          |       |       |     |      |      |        |           |         |          |          | 16  |
| Adoption Returns | Cats          | 4       |          |       |       |     |      |      |        |           |         |          |          | 4   |
|                  | Dogs          | 6       |          |       |       |     |      |      |        |           |         |          |          | 6   |
|                  | Small Animals | 1       |          |       |       |     |      |      |        |           |         |          |          | 1   |
| Transfer In      | Cats          | 6       |          |       |       |     |      |      |        |           |         |          |          | 6   |
|                  | Dogs          | 13      |          |       |       |     |      |      |        |           |         |          |          | 13  |
|                  | Small Animals | 0       |          |       |       |     |      |      |        |           |         |          |          | 0   |
| Total Intake     | Cats          | 92      | 0        | 0     | 0     | 0   | 0    | 0    | 0      | 0         | 0       | 0        | 0        | 92  |
|                  | Dogs          | 91      | 0        | 0     | 0     | 0   | 0    | 0    | 0      | 0         | 0       | 0        | 0        | 91  |
|                  | Small Animals | 18      | 0        | 0     | 0     | 0   | 0    | 0    | 0      | 0         | 0       | 0        | 0        | 18  |
| Grand T          | <b>Totals</b> | 201     | 0        | 0     | 0     | 0   | 0    | 0    | 0      | 0         | 0       | 0        | 0        | 201 |

# **CMHS 2020 Intake Analysis**

YTD

| Source           | Cats | Dogs | Small<br>Animals | Grand<br>Total |
|------------------|------|------|------------------|----------------|
| Stray            | 36   | 38   | 1                | 75             |
| Owner Surrender  | 46   | 34   | 16               | 96             |
| Adoption Returns | 4    | 6    | 1                | 11             |
| Transfer In      | 6    | 13   | 0                | 19             |
| Grand Totals     | 92   | 91   | 18               | 201            |