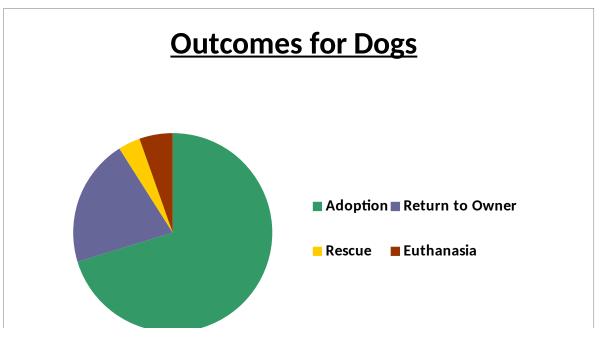

#### CMHS 2020 Live Release Data

| Outcome              | Species       | January | February | March | April | May | June | July | August | September | October | November | December | YTD |
|----------------------|---------------|---------|----------|-------|-------|-----|------|------|--------|-----------|---------|----------|----------|-----|
| Adoption             | Cats          | 126     |          |       |       |     |      |      |        |           |         |          |          | 126 |
|                      | Dogs          | 78      |          |       |       |     |      |      |        |           |         |          |          | 78  |
|                      | Small Animals | 15      |          |       |       |     |      |      |        |           |         |          |          | 15  |
| Return to Owner      | Cats          | 4       |          |       |       |     |      |      |        |           |         |          |          | 4   |
|                      | Dogs          | 23      |          |       |       |     |      |      |        |           |         |          |          | 23  |
|                      | Small Animals | 0       |          |       |       |     |      |      |        |           |         |          |          | 0   |
| Total Sent to Rescue | Cats          | 0       |          |       |       |     |      |      |        |           |         |          |          | 0   |
|                      | Dogs          | 4       |          |       |       |     |      |      |        |           |         |          |          | 4   |
|                      | Small Animals | 0       |          |       |       |     |      |      |        |           |         |          |          | 0   |
| Trap Neuter Release  | Cats          | 4       |          |       |       |     |      |      |        |           |         |          |          | 4   |
| Live Release Totals  | Cats          | 134     | 0        | 0     | 0     | 0   | 0    | 0    | 0      | 0         | 0       | 0        | 0        | 134 |
|                      | Dogs          | 105     | 0        | 0     | 0     | 0   | 0    | 0    | 0      | 0         | 0       | 0        | 0        | 105 |
|                      | Small Animals | 15      | 0        | 0     | 0     | 0   | 0    | 0    | 0      | 0         | 0       | 0        | 0        | 15  |
| Grand                | Total         | 254     | 0        | 0     | 0     | 0   | 0    | 0    | 0      | 0         | 0       | 0        | 0        | 254 |

## **CMHS 2020 Outcome Analysis**

YTD

| Outcome         | Cats | Dogs | Small<br>Animals | Grand<br>Total |
|-----------------|------|------|------------------|----------------|
| Adoption        | 126  | 78   | 15               | 219            |
| Return to Owner | 4    | 23   | 0                | 27             |
| Rescue          | 0    | 4    | 0                | 4              |
| Euthanasia      | 1    | 6    | 0                | 7              |
| Grand Totals    | 131  | 111  | 15               | 257            |