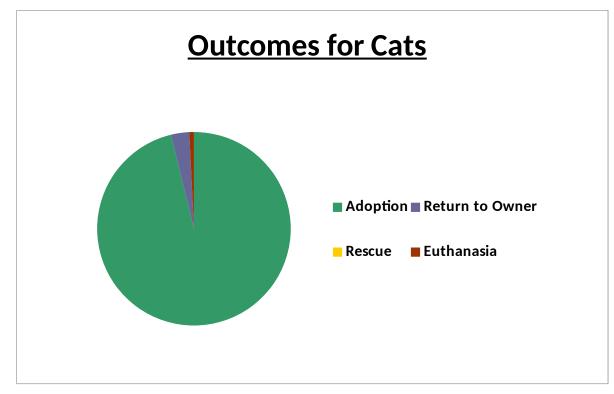

#### CMHS 2020 Live Release Data

| Outcome              | Species       | January | February | March | April | May | June | July | August | September | October | November | December | YTD |
|----------------------|---------------|---------|----------|-------|-------|-----|------|------|--------|-----------|---------|----------|----------|-----|
| Adoption             | Cats          | 126     |          |       |       |     |      |      |        |           |         |          |          | 126 |
|                      | Dogs          | 78      |          |       |       |     |      |      |        |           |         |          |          | 78  |
|                      | Small Animals | 15      |          |       |       |     |      |      |        |           |         |          |          | 15  |
| Return to Owner      | Cats          | 4       |          |       |       |     |      |      |        |           |         |          |          | 4   |
|                      | Dogs          | 23      |          |       |       |     |      |      |        |           |         |          |          | 23  |
|                      | Small Animals | 0       |          |       |       |     |      |      |        |           |         |          |          | 0   |
| Total Sent to Rescue | Cats          | 0       |          |       |       |     |      |      |        |           |         |          |          | 0   |
|                      | Dogs          | 4       |          |       |       |     |      |      |        |           |         |          |          | 4   |
|                      | Small Animals | 0       |          |       |       |     |      |      |        |           |         |          |          | 0   |
| Trap Neuter Release  | Cats          | 4       |          |       |       |     |      |      |        |           |         |          |          | 4   |
| Live Release Totals  | Cats          | 134     | 0        | 0     | 0     | 0   | 0    | 0    | 0      | 0         | 0       | 0        | 0        | 134 |
|                      | Dogs          | 105     | 0        | 0     | 0     | 0   | 0    | 0    | 0      | 0         | 0       | 0        | 0        | 105 |
|                      | Small Animals | 15      | 0        | 0     | 0     | 0   | 0    | 0    | 0      | 0         | 0       | 0        | 0        | 15  |
| Grand                | Total         | 254     | 0        | 0     | 0     | 0   | 0    | 0    | 0      | 0         | 0       | 0        | 0        | 254 |

## **CMHS 2020 Outcome Analysis**

YTD

| Outcome         | Cats | Dogs | Small<br>Animals | Grand<br>Total |
|-----------------|------|------|------------------|----------------|
| Adoption        | 126  | 78   | 15               | 219            |
| Return to Owner | 4    | 23   | 0                | 27             |
| Rescue          | 0    | 4    | 0                | 4              |
| Euthanasia      | 1    | 6    | 0                | 7              |
| Grand Totals    | 131  | 111  | 15               | 257            |