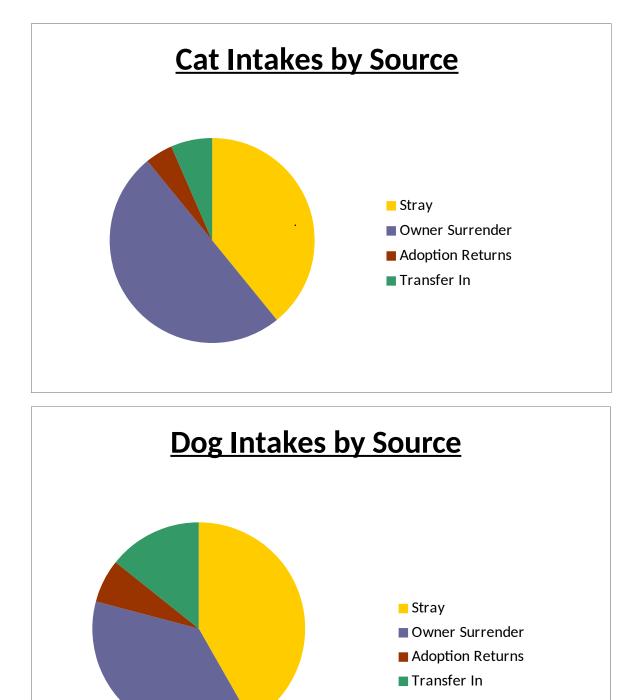

## 2020 Intake Trends

| Cat Intakes by Source                              | Dog Intakes by Source                        |
|----------------------------------------------------|----------------------------------------------|
| Transfer In Adoption Returns Owner Surrender Stray | Transfer In Adoption Returns Owner Surrender |
|                                                    | 400                                          |
|                                                    | 350                                          |
|                                                    | 300                                          |
|                                                    | 250                                          |
|                                                    | 200                                          |
|                                                    | 150                                          |
|                                                    | 100                                          |
|                                                    | 50                                           |

# **CMHS 2020 Intake Analysis**

YTD

| Source           | Cats | Dogs | Small<br>Animals | Grand<br>Total |
|------------------|------|------|------------------|----------------|
| Stray            | 36   | 38   | 1                | 75             |
| Owner Surrender  | 46   | 34   | 16               | 96             |
| Adoption Returns | 4    | 6    | 1                | 11             |
| Transfer In      | 6    | 13   | 0                | 19             |
| Grand Totals     | 92   | 91   | 18               | 201            |